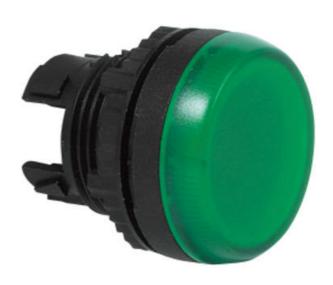

## **PILOT LIGHT HEADS**

Combine with separate clip & LED block

L20SE10 Pilotlight Head Red

- IP66 / IP69K
- 5 colour options
- Low profile modern design
- Optional text or symbol

BACO

## PRODUCT DESCRIPTION

Pilot light heads that mount in a 22.5mm hole with IP66 / IP69K protection rating. Combine with a separate clip & LED module from the standard range to make complete pilot light. Clips & contacts available separately or as combined units. Option to have head with text or symbol please enquire for details.