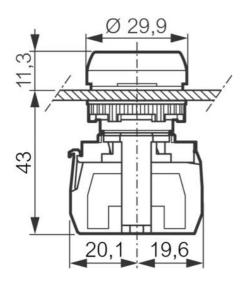

## PRODUCT DESCRIPTION

Pilot light heads that mount in a 22.5mm hole with IP66 / IP69K protection rating. Combine with a separate clip & LED module from the standard range to make complete pilot light. Clips & contacts available separately or as combined units. Option to have head with text or symbol please enquire for details.

## **TECHNICAL DATA**

| Approvals                                 | UL 508, CSA 22.2, BV, CB, CE |
|-------------------------------------------|------------------------------|
| Climatic resistance - constant humid heat | IEC 60068-2-3                |
| Climatic resistance - cyclic damp heat    | IEC 60068-2-30               |
| Climatic resistance - sea air             | IEC 60068-2-52               |
| Colour                                    | Red                          |
| Impact resistance                         | IK05                         |
| IP class                                  | IP66, IP69, IP69K            |
| Recommended tightening torque             |                              |
|                                           | 3 Nm                         |
| Storage temperature max                   | 3 Nm<br>70 °C                |
|                                           |                              |
| Storage temperature max                   | 70 °C                        |